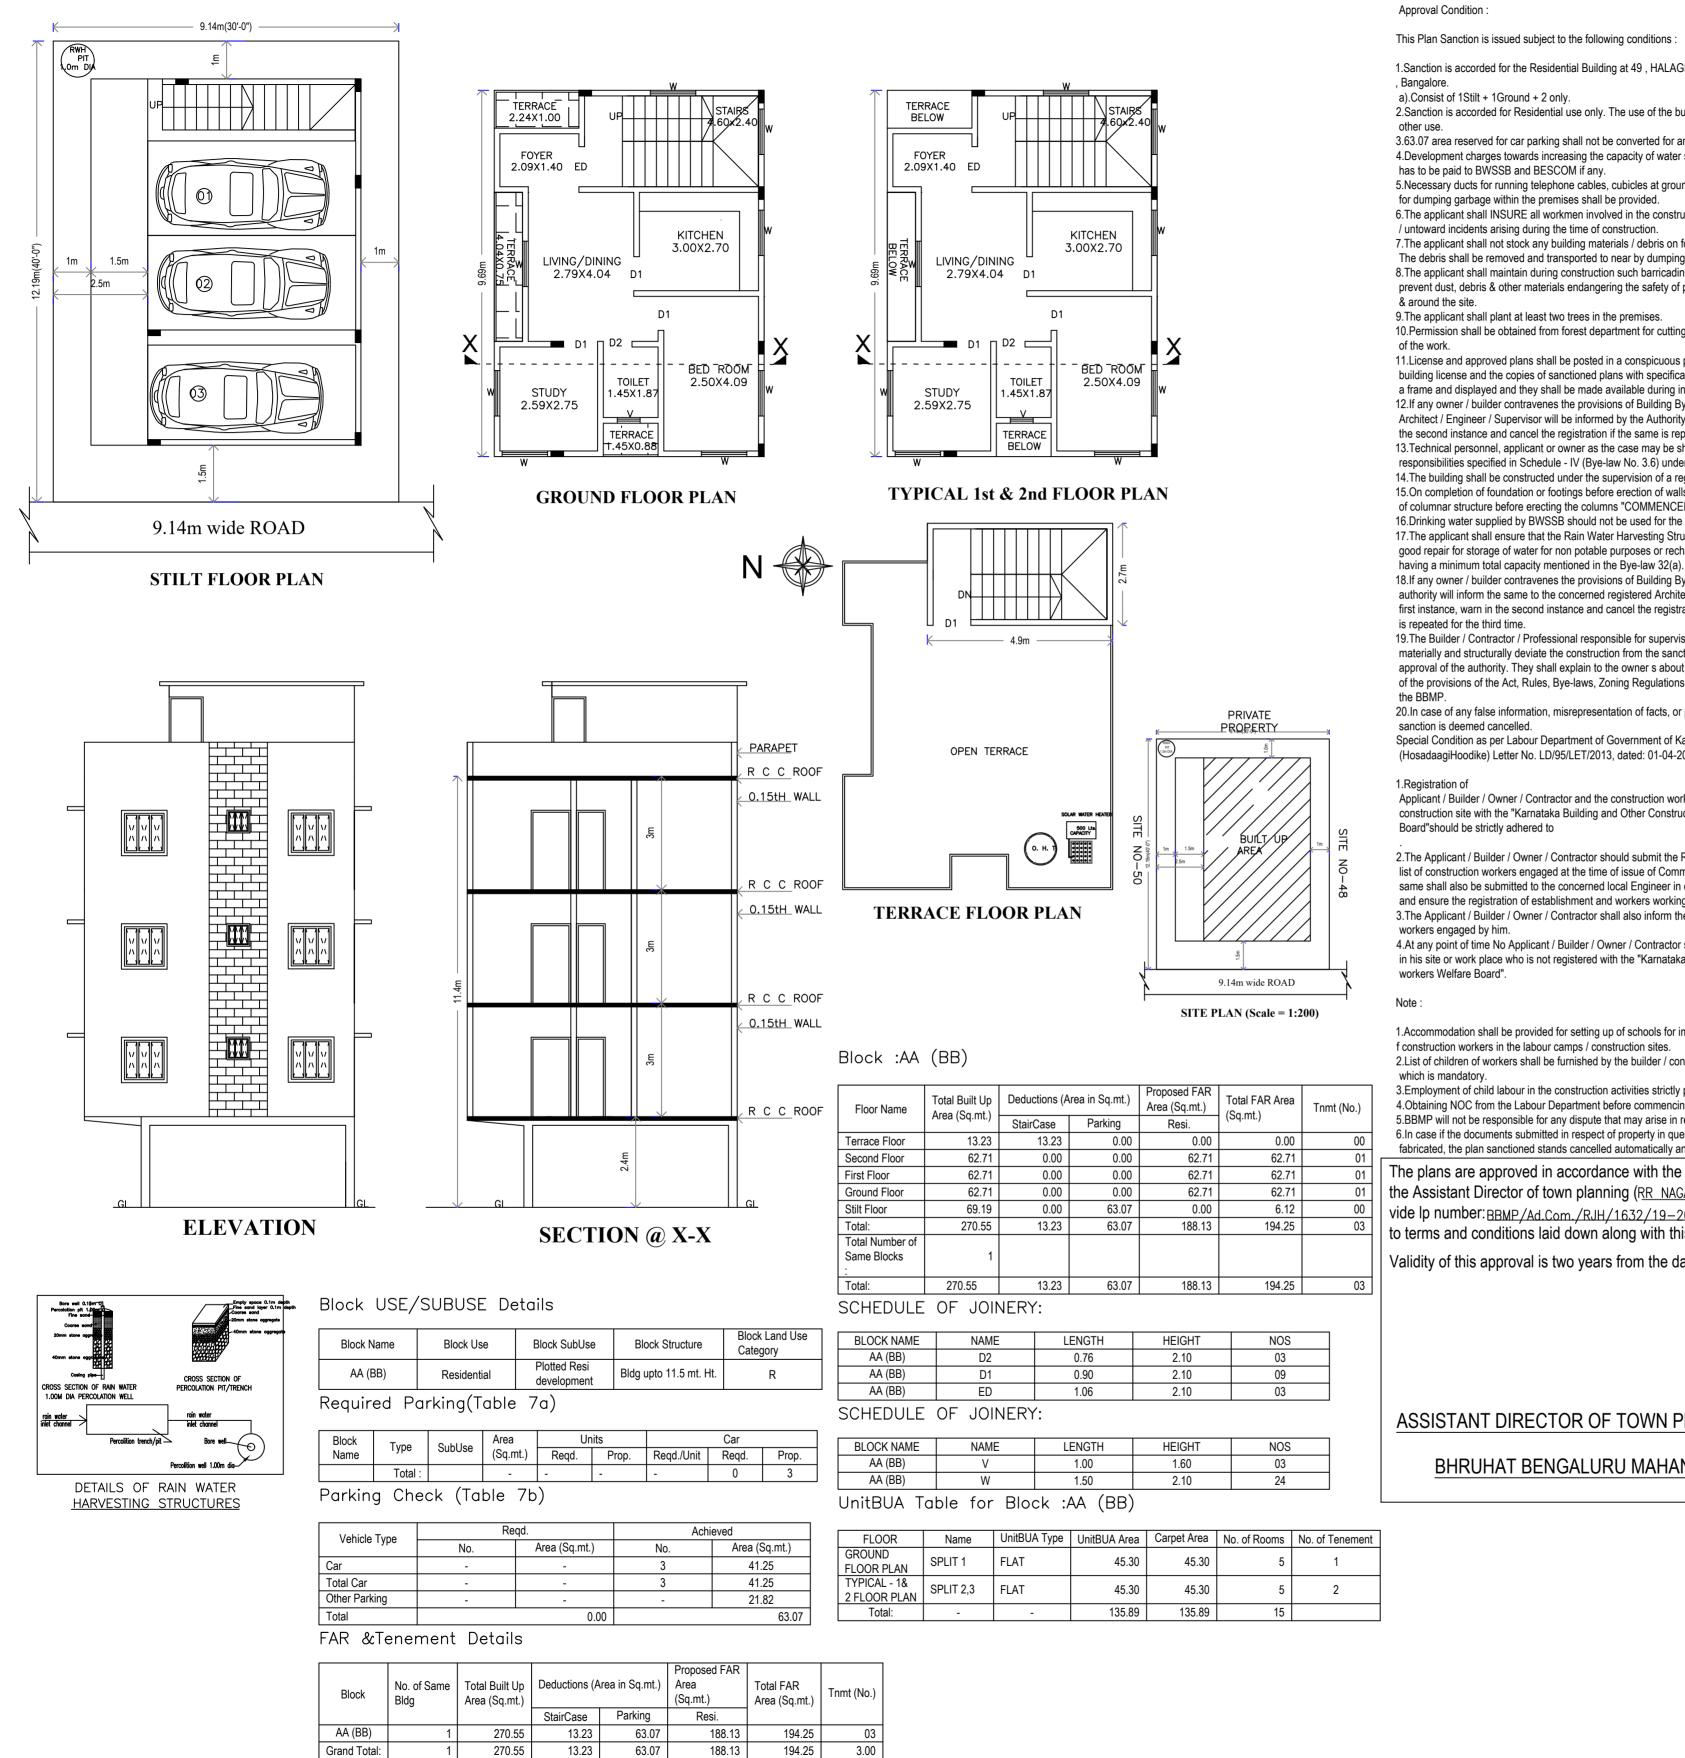

UserDefinedMetric (700.00 x 500.00MM)

| roposed FAR<br>rea (Sq.mt.) | Total FAR Area<br>(Sq.mt.) | Tnmt (No.) |  |
|-----------------------------|----------------------------|------------|--|
| Resi.                       | (34.111.)                  |            |  |
| 0.00                        | 0.00                       | 00         |  |
| 62.71                       | 62.71                      | 01         |  |
| 62.71                       | 62.71                      | 01         |  |
| 62.71                       | 62.71                      | 01         |  |
| 0.00                        | 6.12                       | 00         |  |
| 188.13                      | 194.25                     | 03         |  |
|                             |                            |